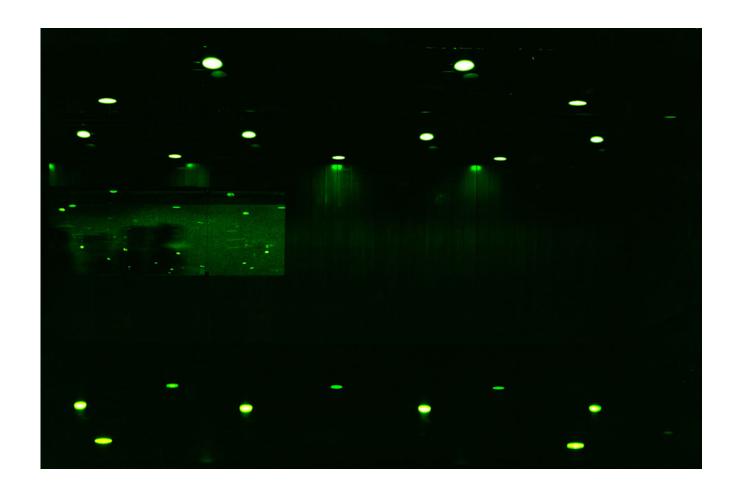

#07 from the "Black Cell with Conduit" series 2004 Analog Photography Lambda Print 70 x 100 cm Edition of 7

#08 from the "Black Cell with Conduit" series 2004 Analog Photography Lambda Print 70 x 100 cm Edition of 7